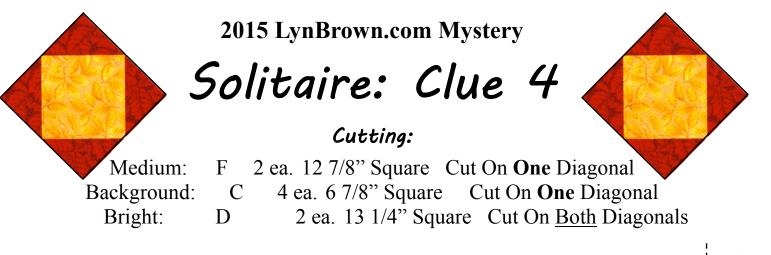

## Assembly:

- 1. Add the bright triangles, centered, D to adjacent sides (Match orientation to shown at right) of the TriPatch units from Clue 1. Press to bright. Make 4.
- 2. Add background triangles C to step 1 unit as shown.
- 3. Add medium F triangles, centered as shown, to complete the unit. Unit should measure 18 1/2". Make 4.
- 4. Stitch a bright and background Flying Geese block from Clue 2 to an Hourglass Block from Clue 3, watching orientation as at right. Unit should measure 12 1/2" X 18 1/2". Make 4.

1. Add Bright Triangles