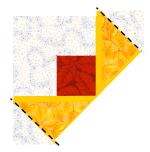

## Assembly:

- 1. Add the bright triangles, centered, D to adjacent sides (Match orientation to shown at right) of the TriPatch units from Clue 1. Press to bright. Make 4.
- 2. Add background triangles C to step 1 unit as shown.
- 3. Add medium F triangles, centered as shown, to complete the unit. Unit should measure 18 1/2". Make 4.
- 4. Stitch a bright and background Flying Geese block from Clue 2 to an Hourglass Block from Clue 3, watching orientation as at right. Unit should measure 12 1/2" X 18 1/2". Make 4.

## 2. Add Background Triangles

3. Add Medium Triangles.

4. Make 4

© 2015 Lyn Brown LynBrown.com 8/24/15