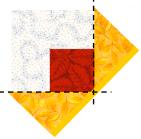

## Assembly:

- 1. Add the bright triangles, centered, D to adjacent sides (Match orientation to shown at right) of the TriPatch units from Clue 1. Press to bright. Make 4.
- 2. Add background triangles C to step 1 unit as shown.
- 3. Add medium F triangles, centered as shown, to complete the unit. Unit should measure 18 1/2". Make 4.
- 4. Stitch a bright and background Flying Geese block from Clue 2 to an Hourglass Block from Clue 3, watching orientation as at right. Unit should measure 12 1/2" X 18 1/2". Make 4.

## 2. Add Background Triangles

3. Add Medium Triangles.

4. Make 4

© 2015 Lyn Brown LynBrown.com 8/24/15