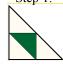

## **Assembly:**

- 1. Draw/press diagonal on white Js. Layer one white and green J right sides together. Stitch 1/4" on both sides of diagonal. Make one only. Cut on diagonal. Press to dark. (1 extra).
- 2. Cut remaining white J on diagonal and add these triangles to green sides of Step 1 unit. Layer right sides together with green E Triangle. Stitch along diagonal. Open and press to green. Sail unit should measure 2 1/2" X 2 1/2".
- 3. Add green G to left side of sail unit as shown. Press to green.
- 4. Snowball light blue F squares to bottom corners of red H as shown to form hull. To snowball, Mark/press diagonal on light blue F squares. Lay light blue F in corner of red H. Stitch along F diagonal. Press F over stitching to form triangle. Trim excess to 1/4".
- 5. Add hull to bottom of sail unit from step 3. Boat unit should measure 3 1/2" X 3 1/2".
- 6. Snowball dark blue F squares onto ends of gold C strips (See snowball instructions in step 4 above).
- 7. Add gold D strips to top and bottom of Boat unit. Add the snowballed dark blue strips to the sides of block.
- 8. Add dark blue Bs to top and bottom of block. Complete block with dark blue As added to sides. Block should measure 9 1/2" square.