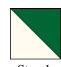

## **Assembly:**

- 1. Draw/press diagonal on white Js. Layer one white and green J right sides together. Stitch 1/4" on both sides of diagonal. Make one only. Cut on diagonal. Press to dark. (1 extra).
- 2. Cut remaining white J on diagonal and add these triangles to green sides of Step 1 unit. Layer right sides together with green E Triangle. Stitch along diagonal. Open and press to green. Sail unit should measure 2 1/2" X 2 1/2".
- 3. Add green G to left side of sail unit as shown. Press to green.
- 4. Snowball light blue F squares to bottom corners of red H as shown to form hull. To snowball, Mark/press diagonal on light blue F squares. Lay light blue F in corner of red H. Stitch along F diagonal. Press F over stitching to form triangle. Trim excess to 1/4".
- 5. Add hull to bottom of sail unit from step 3. Boat unit should measure 3 1/2" X 3 1/2".
- 6. Snowball dark blue F squares onto ends of gold C strips (See snowball instructions in step 4 above).
- 7. Add gold D strips to top and bottom of Boat unit. Add the snowballed dark blue strips to the sides of block.
- 8. Add dark blue Bs to top and bottom of block. Complete block with dark blue As added to sides. Block should measure 9 1/2" square.