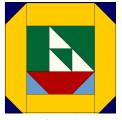

## 2015 Block Of The Week: New Hampshire

## **Cutting:**

| Dark Blue  | 2 ea.          | Α      | 2 1/2" X 9 1/2"                                 |
|------------|----------------|--------|-------------------------------------------------|
|            | 2 ea.          | В      | 2 1/2" X 5 1/2"                                 |
|            | 4 ea.          | F      | 1 1/2" Square                                   |
| Red        | 1 ea.          | Н      | 1 1/2" X 3 1/2"                                 |
| Green      | 1 ea.<br>1 ea. | E<br>J | 2 7/8" Square Cut On One Diagonal 1 7/8" square |
|            | 1 ea.          | G      | 1 1/2" X 2 1/2"                                 |
| Gold       | 2 ea.          | D      | 3 1/2" X 1 1/2"                                 |
|            | 2 ea.          | C      | 5 1/2" X 1 1/2"                                 |
| White      | 2 ea.          | J      | 1 7/8" Square                                   |
| Light Blue | 2 ea.          | F      | 1 1/2" Square                                   |

## **Assembly:**

- 1. Draw/press diagonal on white Js. Layer one white and green J right sides together. Stitch 1/4" on both sides of diagonal. Make one only. Cut on diagonal. Press to dark. (1 extra).
- 2. Cut remaining white J on diagonal and add these triangles to green sides of Step 1 unit. Layer right sides together with green E Triangle. Stitch along diagonal. Open and press to green. Sail unit should measure 2 1/2" X 2 1/2".
- 3. Add green G to left side of sail unit as shown. Press to green.
- 4. Snowball light blue F squares to bottom corners of red H as shown to form hull. To snowball, Mark/press diagonal on light blue F squares. Lay light blue F in corner of red H. Stitch along F diagonal. Press F over stitching to form triangle. Trim excess to 1/4".
- 5. Add hull to bottom of sail unit from step 3. Boat unit should measure 3 1/2" X 3 1/2".
- 6. Snowball dark blue F squares onto ends of gold C strips (See snowball instructions in step 4 above).
- 7. Add gold D strips to top and bottom of Boat unit. Add the snowballed dark blue strips to the sides of block.
- 8. Add dark blue Bs to top and bottom of block. Complete block with dark blue As added to sides. Block should measure 9 1/2" square.