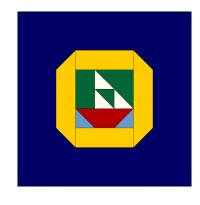

## 2015 Block Of The Week: New Hampshire

## **Assembly:**

- 1. Draw/press diagonal on white Js. Layer one white and green J right sides together. Stitch 1/4" on both sides of diagonal. Make one only. Cut on diagonal. Press to dark. (1 extra).
- 2. Cut remaining white J on diagonal and add these triangles to green sides of Step 1 unit. Layer right sides together with green E Triangle. Stitch along diagonal. Open and press to green. Sail unit should measure 2 1/2" X 2 1/2".
- 3. Add green G to left side of sail unit as shown. Press to green.
- 4. Snowball light blue F squares to bottom corners of red H as shown to form hull. To snowball, Mark/press diagonal on light blue F squares. Lay light blue F in corner of red H. Stitch along F diagonal. Press F over stitching to form triangle. Trim excess to 1/4".
- 5. Add hull to bottom of sail unit from step 3. Boat unit should measure 3 1/2" X 3 1/2".
- 6. Snowball dark blue F squares onto ends of gold C strips (See snowball instructions in step 4 above).
- 7. Add gold D strips to top and bottom of Boat unit. Add the snowballed dark blue strips to the sides of block.
- 8. Add dark blue Bs to top and bottom of block. Complete block with dark blue As added to sides. Block should measure 9 1/2" square.