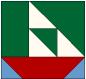

## **Assembly:**

- 1. Draw/press diagonal on white Js. Layer one white and green J right sides together. Stitch 1/4" on both sides of diagonal. Make one only. Cut on diagonal. Press to dark. (1 extra).
- 2. Cut remaining white J on diagonal and add these triangles to green sides of Step 1 unit. Layer right sides together with green E Triangle. Stitch along diagonal. Open and press to green. Sail unit should measure 2 1/2" X 2 1/2".
- 3. Add green G to left side of sail unit as shown. Press to green.
- 4. Snowball light blue F squares to bottom corners of red H as shown to form hull. To snowball, Mark/press diagonal on light blue F squares. Lay light blue F in corner of red H. Stitch along F diagonal. Press F over stitching to form triangle. Trim excess to 1/4".
- 5. Add hull to bottom of sail unit from step 3. Boat unit should measure 3 1/2" X 3 1/2".
- 6. Snowball dark blue F squares onto ends of gold C strips (See snowball instructions in step 4 above).
- 7. Add gold D strips to top and bottom of Boat unit. Add the snowballed dark blue strips to the sides of block.
- 8. Add dark blue Bs to top and bottom of block. Complete block with dark blue As added to sides. Block should measure 9 1/2" square.