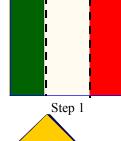

## **Block Assembly:**

1. Stitch a red C and a white C together along long edge. Add a green C to opposite side of white C as shown. Should measure 5" X 5".

2. Starch the gold and dark blue squares. Cut the gold B on both diagonals. Cut the dark blue As on just one diagonal.