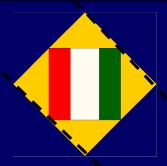

## **Cutting:**

Dark Blue: 2 ea. A 5 1/2" X 5 1/2" Gold: 1 ea. B 5 3/4" X 5 3/4"

Green: 1 ea. C 2" X 5" White: 1 ea. C 2" X 5" Red: 1 ea. C 2" X 5"

## **Block Assembly:**

1. Stitch a red C and a white C together along long edge. Add a green C to opposite side of white C as shown. Should measure 5" X 5".

2. Starch the gold and dark blue squares. Cut the gold B on both diagonals. Cut the dark blue As on just one diagonal.

3. Stitch gold triangles, centered, to opposite sides of the Step 1 unit. Add the remaining gold triangles to the remaining sides

4. Stitch dark blue triangles, centered, to opposite sides of the Step 4 unit. Add the remaining dark blue triangles to the remaining sides to complete block. Trim to 9 1/2" X 9 1/2".