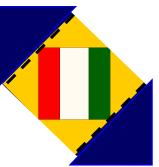

3. Stitch gold triangles, centered, to opposite sides of the Step 1 unit. Add the remaining gold triangles to the remaining sides

4. Stitch dark blue triangles, centered, to opposite sides of the Step 4 unit. Add the remaining dark blue triangles to the remaining sides to complete block. Trim to 9 1/2" X 9 1/2".

Step 4