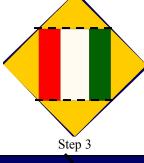

3. Stitch gold triangles, centered, to opposite sides of the Step 1 unit. Add the remaining gold triangles to the remaining sides

4. Stitch dark blue triangles, centered, to opposite sides of the Step 4 unit. Add the remaining dark blue triangles to the remaining sides to complete block. Trim to 9 1/2" X 9 1/2".