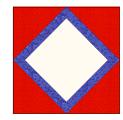

## States Of Modern 2015 Block Of The Week Week 4 Arkansas

Clean lines and clear colors make this modern block sing.

## **Block Assembly:**

- 1. Add the 5 1/2" X 1 1/4" blue strips to opposites sides of white square.
- 2. Add the 6 7/8" X 1 1/4" blue strips to remaining side of white square. Should measure 7" square.
- 3. Add red triangles, matching centers, to opposite sides of the square.
- 4. Add red triangles, centered, to remaining sides of square. Trim block to 9 1/2".