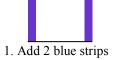

## **Block Assembly:**

- 1. Add the 5 1/2" X 1 1/4" blue strips to opposites sides of white square.
- 2. Add the 6 7/8" X 1 1/4" blue strips to remaining side of white square. Should measure 7" square.
- 3. Add red triangles, matching centers, to opposite sides of the square.
- 4. Add red triangles, centered, to remaining sides of square. Trim block to 9 1/2".

2. Add 2 more blue strips

3. Add 2 red triangles

4. Complete block with final 2 red triangles