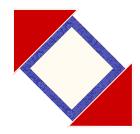

## **Block Assembly:**

- 1. Add the 5 1/2" X 1 1/4" blue strips to opposites sides of white square.
- 2. Add the 6 7/8" X 1 1/4" blue strips to remaining side of white square. Should measure 7" square.
- 3. Add red triangles, matching centers, to opposite sides of the square.
- 4. Add red triangles, centered, to remaining sides of square. Trim block to 9 1/2".

2. Add 2 more blue strips

3. Add 2 red triangles

4. Complete block with final 2 red triangles