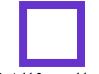

## **Block Assembly:**

- 1. Add the 5 1/2" X 1 1/4" blue strips to opposites sides of white square.
- 2. Add the 6 7/8" X 1 1/4" blue strips to remaining side of white square. Should measure 7" square.
- 3. Add red triangles, matching centers, to opposite sides of the square.
- 4. Add red triangles, centered, to remaining sides of square. Trim block to 9 1/2".

2. Add 2 more blue strips

3. Add 2 red triangles

4. Complete block with final 2 red triangles