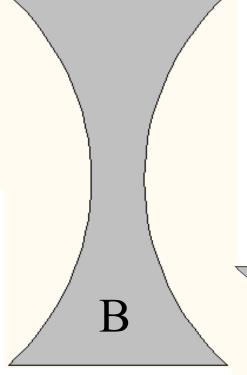

## **Prep for Applique:**

2 ea. Color 1 Template (A)

1 ea. Color 2 Template (B)

2 ea. Color 2 Template (C)

## **Assembly:**

- 1. Position the Color 1 Template (B) centered on the block. Position the two Color 1 Template (A) above and to the left as well as below and to the right as shown. Note that the bottom of the left template is in line with the top of the Right Template.
- 2. Add a Color 2 Template (c) to the left and below as well as one to the right and above as shown.
- 3. Applique all pieces in place.