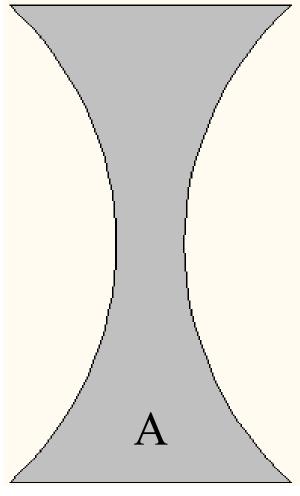

## **Prep for Applique:**

2 ea. Color 1 Template (A)

1 ea. Color 2 Template (B)

2 ea. Color 2 Template (C)

## **Assembly:**

- 1. Position the Color 1 Template (B) centered on the block. Position the two Color 1 Template (A) above and to the left as well as below and to the right as shown. Note that the bottom of the left template is in line with the top of the Right Template.
- 2. Add a Color 2 Template (c) to the left and below as well as one to the right and above as shown.
- 3. Applique all pieces in place.