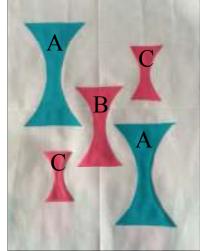

## **Prep for Applique:**

2 ea. Color 1 Template (A)

1 ea. Color 2 Template (B)

2 ea. Color 2 Template (C)

## **Assembly:**

- 1. Position the Color 1 Template (B) centered on the block. Position the two Color 1 Template (A) above and to the left as well as below and to the right as shown. Note that the bottom of the left template is in line with the top of the Right Template.
- 2. Add a Color 2 Template (c) to the left and below as well as one to the right and above as shown.
- 3. Applique all pieces in place.