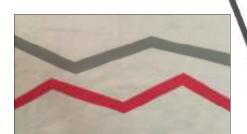

## Palm Spings Mountains Block Assembly:

1. Match the two pattern pieces as shown, the bottom of Page 1 to the top of Page 2. Tape together.

Tape together. Note that the Pattern is reversed from the completed block for fusible appliqué.

- 2. Following diagram given, position the two Templates on the block. No need to be exact. Find a layout that is pleasing to you.
- 3. Applique all pieces in place.
- 4. Trim block to 12 1/2" X 21 1/2".