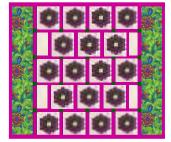

- 22 ea. Template A
- 22 ea. Template B
- 22 ea. Template C

Assembly:

- 1. Applique a Template A, B and C centered on a 10" X 10" Background square as shown above. Trim Posey Block to 9 1/2". Make 22.
- 2. Stitch a Sashing X to the right side of three blocks. Stitch these blocks together and add a 4th to complete a Row 1. Make three Row 1s.
- 3. Stitch a Sashing X to the right side of three blocks. Stitch a Sashing X to the right edge of a 9 1/2" X 5" Background. Make a Row 2 by stitching together this sashed 9 1/2" X 5", the three sashed blocks and another 9 1/2" X 5". Make 2 Row 2s.
- 4. Stitch a Sashing Y to the bottom of each Row. Add another sash to the top of a Row 1 (Top Row). Stitch the rows together, starting with the Top Row, then alternating Row 2s with Row 1s to make the Quilt Center.
- 5. Add a Sashing Y to the left and right sides of the Quilt Center.
- 6. Add a Sashing X to both Short ends of all Border pieces. Add the longer border pieces to the sides of the Quilt Center. Add the four remaining Blocks to the short edges of the shorter Borders. Add these to the top and bottom of quilt to complete.
- 7. Ouilt as desired.
- 8. Bind with  $2 \frac{1}{2}$ " binding strips.