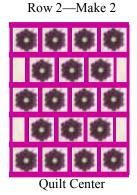

- 22 ea. Template A
- 22 ea. Template B
- 22 ea. Template C

Assembly:

- 1. Applique a Template A, B and C centered on a 10" X 10" Background square as shown above. Trim Posey Block to 9 1/2". Make 22.
- 2. Stitch a Sashing X to the right side of three blocks. Stitch these blocks together and add a 4th to complete a Row 1. Make three Row 1s.
- 3. Stitch a Sashing X to the right side of three blocks. Stitch a Sashing X to the right edge of a 9 1/2" X 5" Background. Make a Row 2 by stitching together this sashed 9 1/2" X 5", the three sashed blocks and another 9 1/2" X 5". Make 2 Row 2s.
- 4. Stitch a Sashing Y to the bottom of each Row. Add another sash to the top of a Row 1 (Top Row). Stitch the rows together, starting with the Top Row, then alternating Row 2s with Row 1s to make the Quilt Center.
- 5. Add a Sashing Y to the left and right sides of the Quilt Center.
- 6. Add a Sashing X to both Short ends of all Border pieces. Add the longer border pieces to the sides of the Quilt Center. Add the four remaining Blocks to the short edges of the shorter Borders. Add these to the top and bottom of quilt to complete.
- 7. Ouilt as desired.
- 8. Bind with  $2 \frac{1}{2}$ " binding strips.