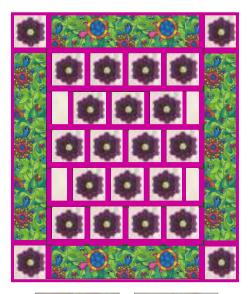

## Grandma's Garden

22 blocks (9" finished). About 61" X 72" Page 1 of 2 Based upon a Swap of 20 ea. 10" sqs. Solids and 20 ea. 10" sqs. Floral

- 22 ea. Template A
- 22 ea. Template B
- 22 ea. Template C

Assembly:

- 1. Applique a Template A, B and C centered on a 10" X 10" Background square as shown above. Trim Posey Block to 9 1/2". Make 22.
- 2. Stitch a Sashing X to the right side of three blocks. Stitch these blocks together and add a 4th to complete a Row 1. Make three Row 1s.
- 3. Stitch a Sashing X to the right side of three blocks. Stitch a Sashing X to the right edge of a 9 1/2" X 5" Background. Make a Row 2 by stitching together this sashed 9 1/2" X 5", the three sashed blocks and another 9 1/2" X 5". Make 2 Row 2s.
- 4. Stitch a Sashing Y to the bottom of each Row. Add another sash to the top of a Row 1 (Top Row). Stitch the rows together, starting with the Top Row, then alternating Row 2s with Row 1s to make the Quilt Center.
- 5. Add a Sashing Y to the left and right sides of the Quilt Center.
- 6. Add a Sashing X to both Short ends of all Border pieces. Add the longer border pieces to the sides of the Quilt Center. Add the four remaining Blocks to the short edges of the shorter Borders. Add these to the top and bottom of quilt to complete.
- 7. Ouilt as desired.
- 8. Bind with  $2 \frac{1}{2}$ " binding strips.