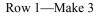

- 22 ea. Template A
- 22 ea. Template B
- 22 ea. Template C

Assembly:

- 1. Applique a Template A, B and C centered on a 10" X 10" Background square as shown above. Trim Posey Block to 9 1/2". Make 22.
- 2. Stitch a Sashing X to the right side of three blocks. Stitch these blocks together and add a 4th to complete a Row 1. Make three Row 1s.
- 3. Stitch a Sashing X to the right side of three blocks. Stitch a Sashing X to the right edge of a 9 1/2" X 5" Background. Make a Row 2 by stitching together this sashed 9 1/2" X 5", the three sashed blocks and another 9 1/2" X 5". Make 2 Row 2s.
- 4. Stitch a Sashing Y to the bottom of each Row. Add another sash to the top of a Row 1 (Top Row). Stitch the rows together, starting with the Top Row, then alternating Row 2s with Row 1s to make the Quilt Center.
- 5. Add a Sashing Y to the left and right sides of the Quilt Center.
- 6. Add a Sashing X to both Short ends of all Border pieces. Add the longer border pieces to the sides of the Quilt Center. Add the four remaining Blocks to the short edges of the shorter Borders. Add these to the top and bottom of quilt to complete.
- 7. Ouilt as desired.
- 8. Bind with  $2 \frac{1}{2}$ " binding strips.