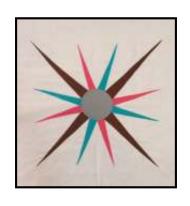

## Mid Century Modern Sampler Supply List (93 x 93)

WWW.LYNBROWN.COM

MCM Fabric Suggestions:

Theme Print: Modern!

Background (white)

Diner (black, gray, electric blue, red) or

50's (brown, gray, aqua, pink) or

60's (avocado green, tan, harvest gold, orange)

Or whatever you desire!

Here's what you'll need:

1 yard Theme Print - to contain all/most of your colors

7 yards Background - white?

2 yards Dark - black, brown, avocado?

1 Yard Light - gray, light gray, tan?

2 1/2 yards Color 1- electric blue, aqua, orange?

2 1/2 yards Color 2 - red, pink, harvest gold?

Also... 2 yards Heat N Bond Lite Paper Backed Fusible Web