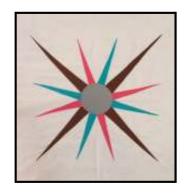

## Mid Century Modern Sampler Supply List (93 x 93)

WWW.LYNBROWN.COM

MCM Fabric Suggestions:

Theme Print: Modern!

Background (white)

Diner (black, gray, electric blue, red) or

50's (brown, gray, aqua, pink) or

60's (avocado green, tan, harvest gold, orange)

Or whatever you desire!

Here's what you'll need:

1 yard Theme Print - to contain all/most of your colors

7 yards Background - white?

2 yards Dark - black, brown, avocado?

1 Yard Light - gray, light gray, tan?

2 1/2 yards Color 1- electric blue, aqua, orange?

2 1/2 yards Color 2 - red, pink, harvest gold?

Also... 2 yards Heat N Bond Lite Paper Backed Fusible Web