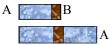

- 3. Stitch a B to an A. Add another A to the opposite side of that unit. Make 70.
- 4. Add a step 3 unit to one end of a step 2 unit. Make 70.

5. Stitch a step 4 unit to both long sides of a C rectangle. Make 35 ea. 10 1/2" unfinished blocks.