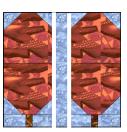

- 3. Stitch a B to an A. Add another A to the opposite side of that unit. Make 70.
- 4. Add a step 3 unit to one end of a step 2 unit. Make 70.

5. Stitch a step 4 unit to both long sides of a C rectangle. Make 35 ea. 10 1/2" unfinished blocks.