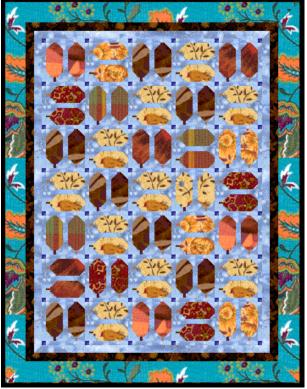

## **Autumn Leaves**

(About 65" X 85") Based on a Swap of 40 ea. 10" Squares

6. Following the Sashing instructions offered on www.LynBrown.com, add light blue Sashing and dark blue cornerstones to the squares to complete the quilt center.

- 7. Add First Light Blue Border of 2" Strips.
- 8. Add Inner Border using 2 1/2" Strips.
- 9. Add Outer Border using 6" Strips.
- 10.Quilt as desired.
- 11. Bind with 2 1/2" strips.