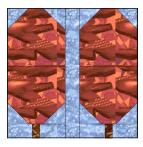

1. Press the 2" light blue squares on one diagonal as a guide. Snowball each corner of the 5" X 9 1/2" rectangles with the 2" light blue squares by placing the square, open, right sides together, in a corner of the rectangle and stitching along the pressed diagonal as shown at right. Make 70.

- 3. Stitch a B to an A. Add another A to the opposite side of that unit. Make 70.
- 4. Add a step 3 unit to one end of a step 2 unit. Make 70.

5. Stitch a step 4 unit to both long sides of a C rectangle. Make 35 ea. 10 1/2" unfinished blocks.