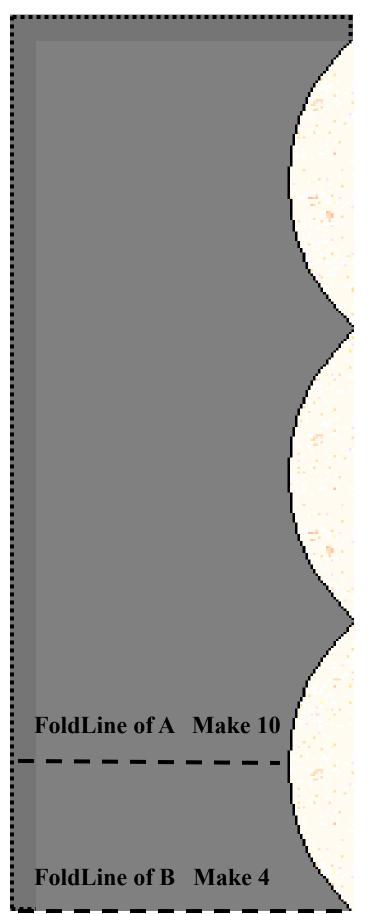

## Dark: (Prep for Applique)

Template A 10 ea. Template B 4 ea. Template C 4 ea.

> Our 2014 Block of the Week Starts in January! Merry Christmas!

> > **Template C** Make 4

 Dark Outer Border:
 2 at 67 1/2" X 5 1/2"

 Top and Bottom:
 2 at 62 1/2" X 5 1/2"

Be sure to measure YOUR quilt center and adjust these numbers to fit your quilt.

Template A is to the first dotted line only, then doubled (about 3 1/2" X 15 1/2 total.)

**Template A has five scallops.** 

Template B is the whole piece, also doubled (about 3 1/2" X 18 1/2 total.)

Template B has six scallops.

Our 2014 Block of the Week Starts in January!

Merry Christmas!

WOOHOO! You Are DONE! Great JOB! Great QUILT!