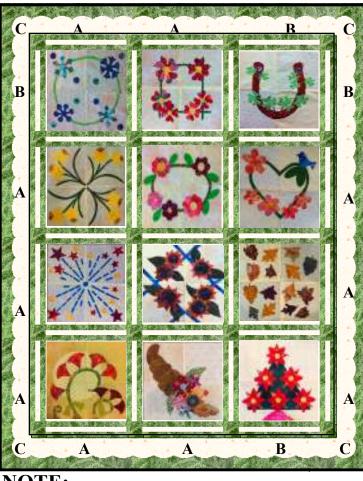

### FANCIFUL FLORAL FOURSQUARE **SCALLOPED BORDER**

(PAGE 1 OF 2)

The Scallop of the Sashing is NOT perfectly depicted at right, but is intended as a guide for assembly.

Each border section (A/B) will have either 5 or 6 scallops. Template on next page.

#### **Quilt Assembly:**

- 1. Applique an A Dark onto a 6 1/2" X 15 1/2" Rectangle. Make 10.
- 2. Applique a B Dark onto a 6 1/2" X 18 1/2" Rectangle. Make 4.
- 3. Applique a C Dark onto a 6 1/2" Background Square. Make 4.
- 4. Following diagram on Page 1, add appropriate border sections to your sashed blocks.
- 5. Stitch the blocks together to complete your quilt top.
- 6. Quilt As Desired!
- 7. Bind with 2 1/2" Dark strips.