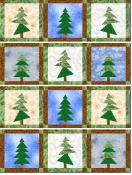

# Quilt Class Tree Swap Set (60" x 76")

From www.LynBrown.com (For Our Class Swap of Tree Squares)

# Assembly:

1. Trim all blocks to 12 1/2".

2. Lay out the blocks to decide placement. Number the blocks as shown.

3. Add Color One 2 1/2" X 12 1/2" strips to the sides of the ODD numbered blocks.

4. Add Color Two 2 1/2" squares to both ends of the rest of the Color One 2 1/2" X 12 1/2" strips.

5. Add Color Two 2 1/2" X 12 1/2" strips to the sides of the EVEN numbered blocks.

6. Add Color One 2 1/2" squares to both ends of the rest of the Color Two 2 1/2" X 12 1/2" strips.

7. Blocks should all measure 161/2" square.