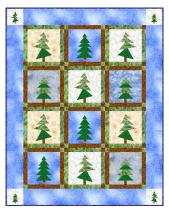

# Quilt Class Tree Swap Set (60" x 76")

From www.LynBrown.com (For Our Class Swap of Tree Squares)

8. Stitch blocks into rows as originally laid out. Stitch the rows together to make the quilt center.

Add the 6 1/2" x 76 1/2" Color Three strips to sides of quilt.

9. Stitch a Color One 3 1/2" square to a Color Two 3 1/2" square. Repeat to make 8 pairs of squares.

10. Stitch two Step 9 pairs into a 4-Patch. Make four 4-Patches. (OR Applique Trees onto 6 1/2" squares) for Border Cornerstones from Patterns given.)

11. Add a 4-Patch (Or Applique Block) to both short ends of the Color Three 6 1/2" x 48 1/2" strip. Add strips to top and bottom to finish quilt top.