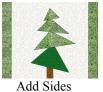

# Assembly:

1. Trim all blocks to 12 1/2".

2. Lay out the blocks to decide placement. Number the blocks as shown.

3. Add Color One 2 1/2" X 12 1/2" strips to the sides of the ODD numbered blocks.

4. Add Color Two 2 1/2" squares to both ends of the rest of the Color One 2 1/2" X 12 1/2" strips.

5. Add Color Two 2 1/2" X 12 1/2" strips to the sides of the EVEN numbered blocks.

6. Add Color One 2 1/2" squares to both ends of the rest of the Color Two 2 1/2" X 12 1/2" strips.

7. Blocks should all measure 161/2" square.