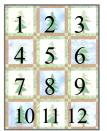

# Assembly:

1. Trim all blocks to 12 1/2".

2. Lay out the blocks to decide placement. Number the blocks as shown.

3. Add Color One 2 1/2" X 12 1/2" strips to the sides of the ODD numbered blocks.

4. Add Color Two 2 1/2" squares to both ends of the rest of the Color One 2 1/2" X 12 1/2" strips.

#### **Supplies:**

Color 1: 1 yard (Frames) Color 2: 1 yard (Frames) Color 3: 2 1/2 yards (Border)

Note Option: Substitute 4 ea. 6 1/2" unf. Tree Blocks for 4-Patch Border Cornerstones Patterns below

Layout/Number Blocks