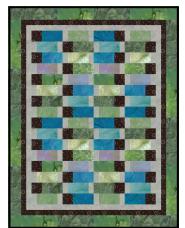

## **Outer Borders**

(Could be same as one Medium Green 2 in Blocks above: 2 1/4 yards total)

Medium Green 3 3/4 Yard Medium Green 4 7/8 Yard

Here are some variations on setting this quilt... with the same gray throughout.