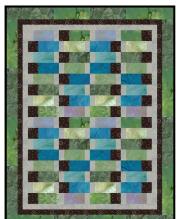

## **Outer Borders**

(Could be same as one Medium Green 2 in Blocks above: 2 1/4 yards total)

Medium Green 3 3/4 Yard Medium Green 4 7/8 Yard

Here are some variations on setting this quilt... with the same gray throughout.