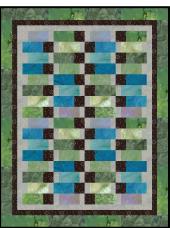

## **Outer Borders**

(Could be same as one Medium Green 2 in Blocks above: 2 1/4 yards total)

Medium Green 3 3/4 Yard Medium Green 4 7/8 Yard

Here are some variations on setting this quilt... with the same gray throughout.