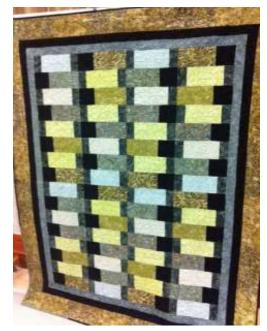

## BoHo Bricks Supply List (66" X 82")

From www.LynBrown.com
Our January Project

Project Starts January 4, 2014 on www.LynBrown.com

This quilt was made using the Boho Vibe line of Batiks by Stephanie Prescott for Fresh Water Designs from E.E. Schenck