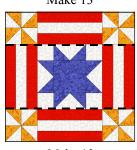

## **Pinwheel Block Assembly:**

- 1. Add a Clue 3 Long Rail to two opposite sides of a Clue 6 Pinwheel Block. Make 12.
- 2. Add a Clue 5 Three Patch to the two short ends of the remaining Clue 3 Long Rails. Make 24.
- 3. Add the Step 2 units to the remaining sides of the Pinwheel block to make the Sew Spangled Pinwheel Block. Repeat to make 12 Sew Spangled Pinwheel Blocks.

Like LynBrown.com On Facebook to see future free patterns.

Make 12

Make 12