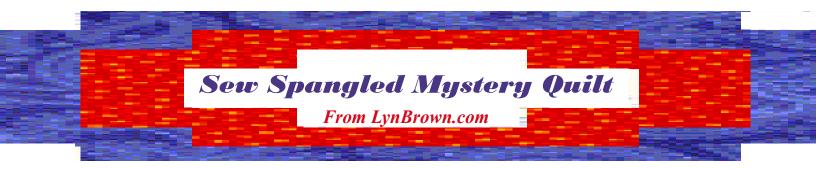

## **Star Block Assembly:**

- 1. Add a Clue 1 Rail Fence to two opposite sides of the Clue 7 Star Block. Make 13.
- 2. Add a Clue 6 Pinwheel Bar to the remaining sides to complete the star block. Repeat to make 13 Sew Spangled Star Blocks.

Make 13