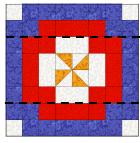

## **Star Block Assembly:**

- 1. Add a Clue 1 Rail Fence to two opposite sides of the Clue 7 Star Block. Make 13.
- 2. Add a Clue 6 Pinwheel Bar to the remaining sides to complete the star block. Repeat to make 13 Sew Spangled Star Blocks.

Make 13