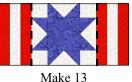

## **Star Block Assembly:**

- 1. Add a Clue 1 Rail Fence to two opposite sides of the Clue 7 Star Block. Make 13.
- 2. Add a Clue 6 Pinwheel Bar to the remaining sides to complete the star block. Repeat to make 13 Sew Spangled Star Blocks.