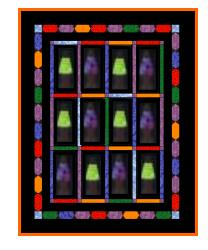

## LAVA LAMPS AND LOVE BEADS

Designed by Lyn Brown For Fall 2013
50 X 67 or 44 X 55
Take A Trip Back In Time To the Psychedelic Era
With This Blast From The Past!

Small Quilt Shown