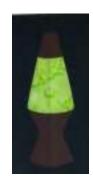

## LAVA LAMPS AND LOVE BEADS

Designed by Lyn Brown For Fall 2013
50 X 67 or 44 X 55
Take A Trip Back In Time To the Psychedelic Era
With This Blast From The Past!

Small Quilt Shown