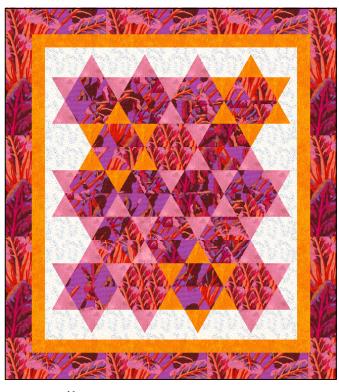

Follow instructions below to add the borders, first the Inner then the Outer, to your quilt.

**Adding Borders:** To determine the actual **width** of your borders, measure the quilt center width through its center, not at the outer edges. Those outer edges have more "give" and will <u>not</u> give an accurate measure. Measuring through the center will keep your quilt square. Cut <u>both</u> your vertical strips to be the center horizontal dimension. That is make the border fit <u>your</u> quilt... and be sure both border pieces are the same length!

To apply the border, find the center of the quilt edge and the center of your border strip by folding once. Then find the quarter points of each (folding again). With right sides together, match the center of the border with the center of the quilt center, along with matching the quarters Align raw edges. Pin at centers, quarters and at the ends then ease a bit if necessary. Stitch 1/4" seam. Press toward the border. Repeat for other side.

After pressing horizontal (top and bottom) set of borders, repeat above steps for the vertical (side) borders.

Use these techniques for your Repeat Revolution quilt (and all your quilts!) For a flat, square quilt every time!