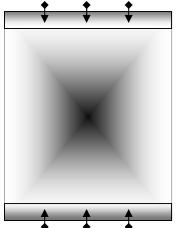

To apply the border, find the center of the quilt edge and the center of your border strip by folding once. Then find the quarter points of each (folding again). With right sides together, match the center of the border with the center of the quilt center, along with matching the quarters Align raw edges. Pin at centers, quarters and at the ends then ease a bit if necessary. Stitch 1/4" seam. Press toward the border. Repeat for other side.