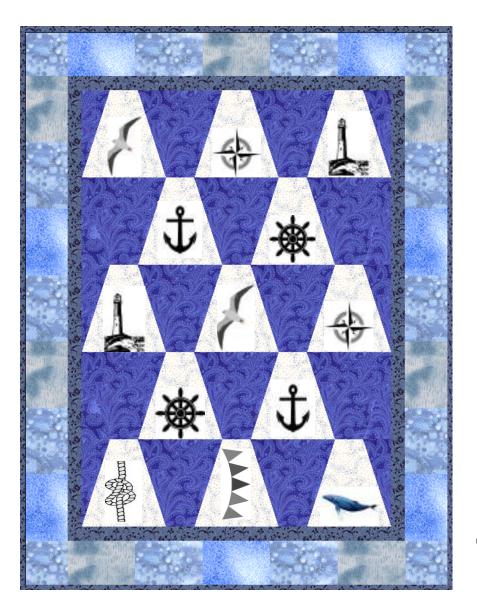

## **SUPPLY LIST**

Live the adventure of the High Seas with this Nautical Tumble quilt. The mock up below looks nothing like the finished product. The Tumbler blocks are all pieced then some will get nautical appliqué on top of the patchwork. Some of the motifs types we will use are depicted in clip art below. In the pattern, none of the appliqué will be repeated.