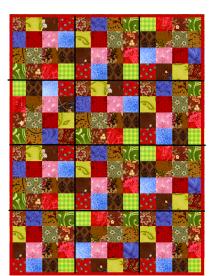

# **Square Assembly:**

- 1. Stitch two squares together to make a 2-Patch. Make 96 ea. 2-Patches.
- 2. Stitch two 2-Patches together, aligning center seams to make a 4-Patch. Make 48 ea. 4-Patches.
- 3. Stitch two 4-Patches together to make an 8-Patch (as at right.) Make 24 ea. 8-Patches.
- 4. Stitch two 8-Patches together to make a 16-Patch. Make 12 ea. 16-Patches.
- 5. **Border (if desired):** Trim two borders strips to length of quilt center. Add to sides. Press out. Trim remaining two border strips to width of quilt center. Add to top and bottom.
- 6. Layer, then Quilt or Tie as desired. Bind with 2" strips.

Assemble 16-Patches into 4 Rows of 3 Blocks