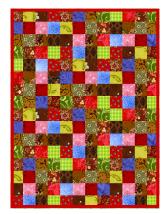

# **Square Assembly:**

- 1. Stitch two squares together to make a 2-Patch. Make 96 ea. 2-Patches.
- 2. Stitch two 2-Patches together, aligning center seams to make a 4-Patch. Make 48 ea. 4-Patches.
- 3. Stitch two 4-Patches together to make an 8-Patch (as at right.) Make 24 ea. 8-Patches.
- 4. Stitch two 8-Patches together to make a 16-Patch. Make 12 ea. 16-Patches.
- 5. **Border (if desired):** Trim two borders strips to length of quilt center. Add to sides. Press out. Trim remaining two border strips to width of quilt center. Add to top and bottom.
- 6. Layer, then Quilt or Tie as desired. Bind with 2" strips.

Assemble 16-Patches into 4 Rows of 3 Blocks