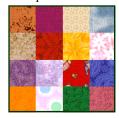

### THE POSTAGE STAMP DOLL QUILT

(12" X 16") 0r (16" X 20" with Borders)

Postage Stamp Quilts were popular near the end of the 1800s and on into the 20th century.

This Doll Sized PSQ will give you the flavor of making one of these quilts without needing thousands of pieces. It requires a mere 192 squares, each cut 1 1/2".

## **Cutting:**

192 ea. 1 1/2" squares: Could be all unique to make a Charm PSQ.

Assemble 16-Patches into 4 Rows of 3 Blocks