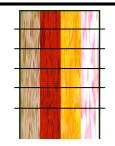

### OR (\*See Below\*)

16 different one-half width of fabric strips, each 1 1/2" wide. (1 1/2" X 20")

**Border:** 4 ea. 2 1/2" X 17" Strips

Binding: 2" WoF Strips to total about 70" - 90".

# \*Strip Assembly\*:

- A. Stitch 4 Half Strips together into a strip set. Make 4 strip sets.
- B. Cut each strip set into 12 ea. 1 1/2" units.
- C. Using one unit from each strip set, stitch together to make a 16-Patch. Make 12 ea. 16 Patches. These should not be identical but mixed up a little for Scrappy effect
- D. Stitch into 4 rows of 3 ea. 16-Patches each for quilt center.
- E. For Border (if desired) and Binding, see above Step 5 and 6.