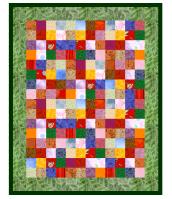

### THE POSTAGE STAMP DOLL QUILT

(12" X 16") 0r (16" X 20" with Borders)

Postage Stamp Quilts were popular near the end of the 1800s and on into the 20th century.

This Doll Sized PSQ will give you the flavor of making one of these quilts without needing thousands of pieces. It requires a mere 192 squares, each cut 1 1/2".

## **Cutting:**

192 ea. 1 1/2" squares: Could be all unique to make a Charm PSQ.

# **Square Assembly:**

- 1. Stitch two squares together to make a 2-Patch. Make 96 ea. 2-Patches.
- 2. Stitch two 2-Patches together, aligning center seams to make a 4-Patch. Make 48 ea. 4-Patches.
- 3. Stitch two 4-Patches together to make an 8-Patch (as at right.) Make 24 ea. 8-Patches.
- 4. Stitch two 8-Patches together to make a 16-Patch. Make 12 ea. 16-Patches.
- 5. **Border (if desired):** Trim two borders strips to length of quilt center. Add to sides. Press out. Trim remaining two border strips to width of quilt center. Add to top and bottom.
- 6. Layer, then Quilt or Tie as desired. Bind with 2" strips.