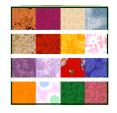

# **Square Assembly:**

- 1. Stitch two squares together to make a 2-Patch. Make 96 ea. 2-Patches.
- 2. Stitch two 2-Patches together, aligning center seams to make a 4-Patch. Make 48 ea. 4-Patches.
- 3. Stitch two 4-Patches together to make an 8-Patch (as at right.) Make 24 ea. 8-Patches.
- 4. Stitch two 8-Patches together to make a 16-Patch. Make 12 ea. 16-Patches.
- 5. **Border (if desired):** Trim two borders strips to length of quilt center. Add to sides. Press out. Trim remaining two border strips to width of quilt center. Add to top and bottom.
- 6. Layer, then Quilt or Tie as desired. Bind with 2" strips.

Step 2 Make 48

Step 3 Make 24

Step 4 Make 12

Steps A & B: Make Strip Sets, Cut into 1 1/2" Units

© 2012 Lyn Brown www.LynBrown.com 3/25/12