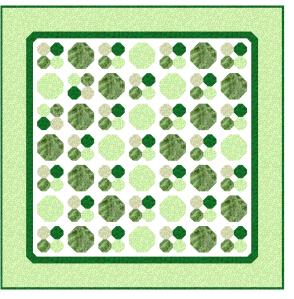

# Nuclei Snowball Swap Quilt

64" Square Based on a swap of 23 light 8" squares and 23 dark 8" squares.

### Assembly:

1. Large Snowball Blocks: Trim 12 light and 12 dark squares to 6 1/2". Using the diagonal seams method, snowball all four corners of each square using the 2 1/2" background squares. Trim as desired. Make 24 Large Snowball Blocks.

2. Small Snowball Blocks: Cut remaining 8" squares 4 each 3 1/2" squares making 52 ea. Light and 52 ea. Dark 3 1/2" squares. Using the diagonal seams method, snowball all four corners of each square using the  $1 \frac{1}{2}$  background squares. Trim as desired. Stitch a light and a dark snowball together, then stitch these pairs into 4 patches as shown. Make 25 Small Snowball Blocks.

3. Stitch a short sashing strip to the left side of each block. Layout all blocks into 7 rows of 7 blocks so there is a Small Snowball block in each corner. Stitch blocks into 7 rows of 7 blocks.

4. Stitch a long sashing strip to the bottom edge of each row as well as to the top edge of the top row.

5. Stitch the rows together to complete the quilt center.

6. Using the 1 1/2" inner border squares, snowball to corners of the quilt center.

7. Add Inner Border using Length of Fabric Strips, trimming to fit quilt.

8. Using the 2" Outer Border squares, snowball to corners of the Inner Border.

9. Add the Outer Border using the Length of Fabric Strips, trimming to fit your quilt.

- 10.Layer and Quilt as desired.
- 11. Bind using Inner Border 2 1/2" strips.