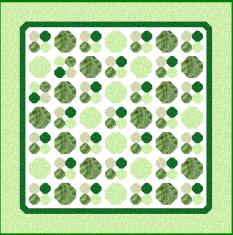

# Nuclei Snowball Swap Quilt

64" Square Based on a swap of 23 light 8" squares and 23 dark 8" squares.

### Assembly:

1. Large Snowball Blocks: Trim 12 light and 12 dark squares to 6 1/2". Using the diagonal seams method, snowball all four corners of each square using the 2 1/2" background squares. Trim as desired. Make 24 Large Snowball Blocks.

2. Small Snowball Blocks: Cut remaining 8" squares 4 each 3 1/2" squares making 52 ea. Light and 52 ea. Dark 3 1/2" squares. Using the diagonal seams method, snowball all four corners of each square using the  $1 \frac{1}{2}$  background squares. Trim as desired. Stitch a light and a dark snowball together, then stitch these pairs into 4 patches as shown. Make 25 Small Snowball Blocks.

3. Stitch a short sashing strip to the left side of each block. Layout all blocks into 7 rows of 7 blocks so there is a Small Snowball block in each corner. Stitch blocks into 7 rows of 7 blocks.

4. Stitch a long sashing strip to the bottom edge of each row as well as to the top edge of the top row.

5. Stitch the rows together to complete the quilt center.

6. Using the 1 1/2" inner border squares, snowball to corners of the quilt center.

7. Add Inner Border using Length of Fabric Strips, trimming to fit quilt.

8. Using the 2" Outer Border squares, snowball to corners of the Inner Border.

9. Add the Outer Border using the Length of Fabric Strips, trimming to fit your quilt.

- 10.Layer and Quilt as desired.
- 11. Bind using Inner Border 2 1/2" strips.