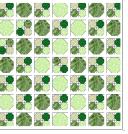

3. Stitch a short sashing strip to the left side of each block. Layout all blocks into 7 rows of 7 blocks so there is a Small Snowball block in each corner. Stitch blocks into 7 rows of 7 blocks.

4. Stitch a long sashing strip to the bottom edge of each row as well as to the top edge of the top row.

5. Stitch the rows together to complete the quilt center.

6. Using the 1 1/2" inner border squares, snowball to corners of the quilt center.

7. Add Inner Border using Length of Fabric Strips, trimming to fit quilt.