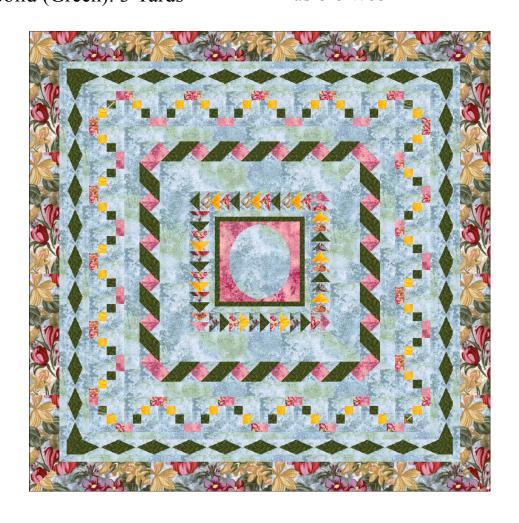

## Spring Medallion 85" X 85" Supply list

Fabric choices for this quilt start with the Large Print. Pick that first, then find a coordinating Small Print then pick the background and the semi solids (Light, Bright and dark) to coordinate and compliment the prints. The Mock-Up below is the starting point for this guilt. The large blank areas of background will have

lovely appliqué that can be done by hand or by machine.

To make this Spring Medallion Quilt, you will need:

Large Print: (Multi Color): 3 Yards Small Print (Multi Color): 1/2 Yard Background (Light Blue): 6 Yards Light Semi Solid (Pink): 1 1/2 Yards Bright Semi Solid (Yellow): 1/2 Yard Dark Semi Solid (Green): 3 Yards

PLUS... 2 to 4 additional fatquarters in

color to complement your border

print for the appliqué.

AND 2 yards of Paper Backed

Fusible Web