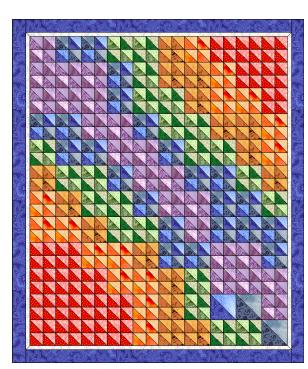

Orange: June

Blue-green to Yellow-green: September

Red-orange to Yellow-orange: October

Blue-purple to Red-violet: November

2012 Rainbow Quilt will look something like this but with more color variation...